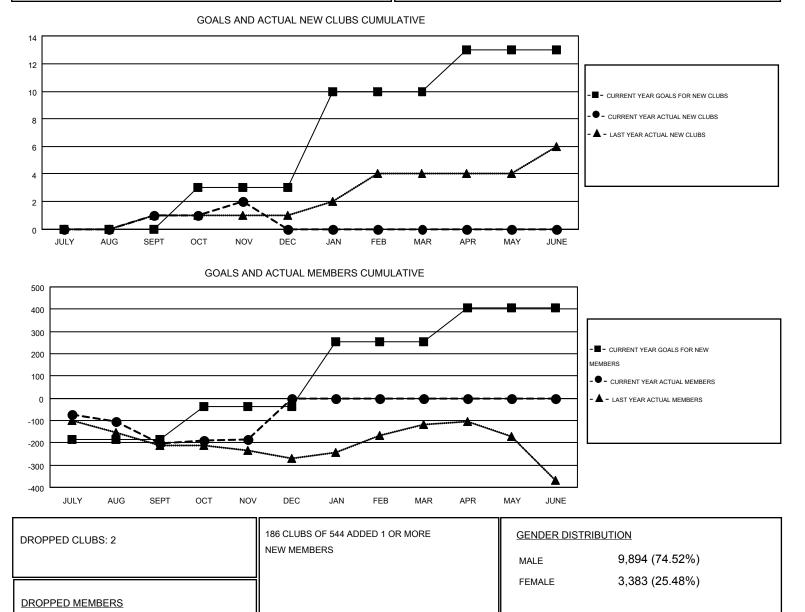

## GMT: TERRY GRAHAM

| Clubs                 |                  |           |                  |                  | Members               |                    |                                        |                    |                  |
|-----------------------|------------------|-----------|------------------|------------------|-----------------------|--------------------|----------------------------------------|--------------------|------------------|
| RESULTS FOR 2014-2015 |                  |           |                  |                  | RESULTS FOR 2014-2015 |                    |                                        |                    |                  |
| QUARTER               | NEW CLUB<br>GOAL | NEW CLUBS | DROPPED<br>CLUBS | NET<br>GAIN/LOSS | QUARTER               | NEW MEMBER<br>GOAL | CHARTER AND<br>NEW<br>MEMBERS<br>ADDED | DROPPED<br>MEMBERS | NET<br>GAIN/LOSS |
| JULY/AUG/SEPT         | 0                | 1         | 2                | -1               | JULY/AUG/SEPT         | -184               | 153                                    | 354                | -201             |
| OCT/NOV/DEC           | 3                | 1         | 0                | 1                | OCT/NOV/DEC           | 145                | 327                                    | 312                | 15               |
| JAN/FEB/MAR           | 7                | 0         | 0                | 0                | JAN/FEB/MAR           | 292                | 0                                      | 0                  | 0                |
| APR/MAY/JUNE          | 3                | 0         | 0                | 0                | APR/MAY/JUNE          | 155                | 0                                      | 0                  | 0                |